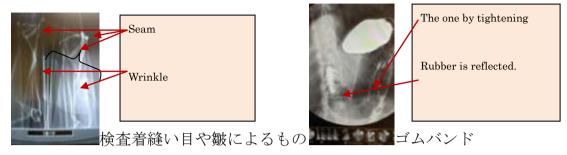

e of the buscopan etc. that stop the peristaltic motion in the routine study and the health examination.

### diligence knowledge

The foreign body reaction action is admitted in the human body in the experience as for barium, and the peristaltic motion tends to be activated when it is for drinking. Moreover, because liquidity is high, the particle has the feature that the shift from the stomach to small intestines quickens in addition in the medicine made of high density barium therefore very greatly. The routine of 250cc administering the past therefore and the changing position, etc. differ somewhat, and : as an enough ..acting.. image quality filling taking a picture. Because imaging doesn't occur, the omitted tendency is seen.

# 6 Artefact that should be noted

## A Inspection wear





### 2 UGI Beginning of inspection

- ① Please take the firing medicine from 3.5 to 4g by the water of 5cc.→To drop the firing medicine to the stomach at once when finishing drinking, the water of 5cc is swallowed by the addition at a dash. It gets on the platform for photography, the left hand has the barium glass, the contralateral hand (right hand) does the handrail, and the grasp positioning is done firmly.
- ②The air image of an epigastrium is confirmed by seeing through before it begins to take a picture.

At this time, when the air content is a little (progress defect of the stomach), the firing medicine is added in the proper quantity.

#### Note)

Even if the blowing agent addition administering is done, the blowing agent of 3g is drunk with barium when insufficient progress an