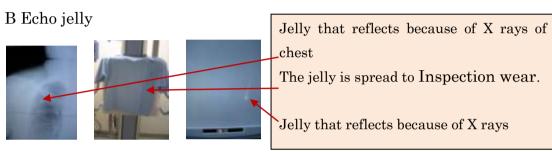

of the buscopan etc. that stop the peristaltic motion in the routine study and the health examination.

### diligence knowledge

The foreign body reaction action is admitted in the human body in the experience as for barium, and the peristaltic motion tends to be activated when it is for drinking. Moreover, because liquidity is high, the particle has the feature that the shift from the stomach to small intestines quickens in addition in the medicine made of high density barium therefore very greatly. The routine of 250cc administering the past therefore and the changing position, etc. differ somewhat, and : as an enough ..acting.. image quality filling taking a picture. Because imaging doesn't occur, the omitted tendency is seen.

# 6 Artefact that should be noted

## A Inspection wear





### 2 UGI Beginning of inspection

- ① Please take the firing medicine from 3.5 to 4g by the water of 5cc.→To drop the firing medicine to the stomach at once when finishing drinking, the water of 5cc is swallowed by the addition at a dash. It gets on the platform for photography, the left hand has the barium glass, the contralateral hand (right hand) does the handrail, and the grasp positioning is done firmly.
- ②The air image of an epigastrium is confirmed by seeing through before it begins to take a picture.

At this time, when the air content is a little (progress defect of the stomach), the firing medicine is added in the proper quantity.

#### Note)

Even if the blowing agent addition administering is done, the blowing agent of 3g is drunk with barium when insufficient progress and