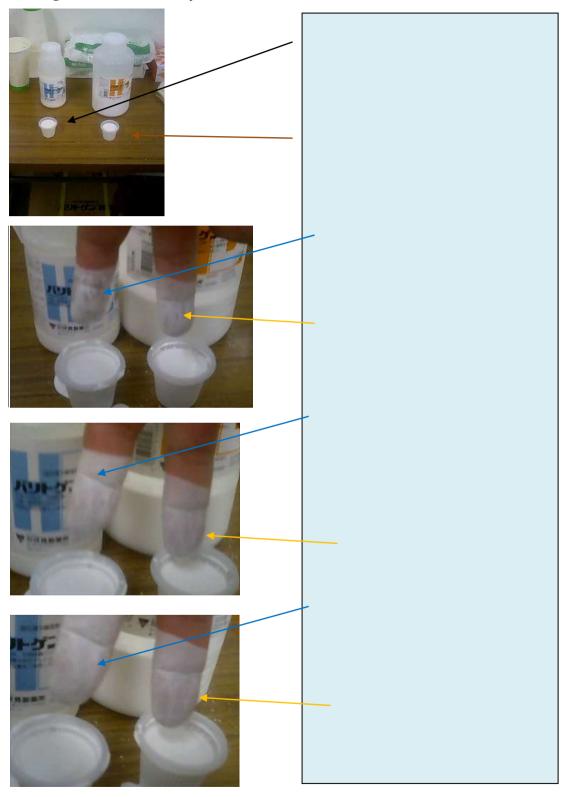

### A foaming start

5秒後

15秒後

30秒後

It is cold water pie water 100cc addition to foaming agents of 5gIt is blue label barium 100cc addition to foaming agents of

5g It is yellow label barium 100cc addition to foaming agents of 5g

I foam intensely in several seconds and start

I slightly accept foaming

√ slightly accept foaming

I foam more intensely 15 seconds later

The foaming is slow and the bubble is uniform finely

The foaming is slow and, as for the bubble, big things and small things are heterogeneous

I foam, and it is completely finished in 30 seconds

The surface that continues foaming slowly is smooth

The surface undulation irregularity that continues foaming slowly