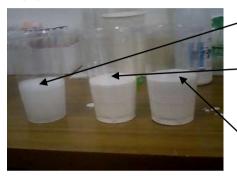

# 

As for the explanation of a not corresponding photograph to actual data, the character has thinned.

A barium drug

Just after compounding pie water cold
water addition 200VW10 time
churning compounding (Blue label H)

Compounding pie water cold water addition 200VW compounding 120 hours later 50VW (Yellow label H)

Neothunnus macropterus stomach specimen

A saucer (A plastic washbowl)

/X-rays transmission resistance (X-rays hazmat suit)

A finger adhesion naked eye evaluation examination

I recognize a coating spot to note) both barium attendant, and the blue label is lacking in churning, and the yellow label suggests it with separation