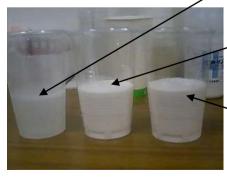

## A tuna stomach application radiography image evaluation examination

The adhesion is good, and note) Rightbarium has good falling out. Adhesion was good and barium 50 of the note) right was seen by uniform application