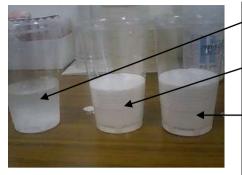

# 

As for the explanation of a not corresponding photograph to actual data, the character has thinned.

A barium drug

Just after compounding pie water cold
water addition 200VW10 time
churning compounding (Blue label H)

Compounding pie water cold water addition 200VW compounding 120 hours later 50VW (Yellow label H)

Neothunnus macropterus stomach specimen

A saucer (A plastic washbowl)

/X-rays transmission resistance (X-rays hazmat suit)

A finger adhesion naked eye evaluation examination

I recognize a coating spot to note) both barium attendant, and the blue label is lacking in churning, and the yellow label suggests it with separation