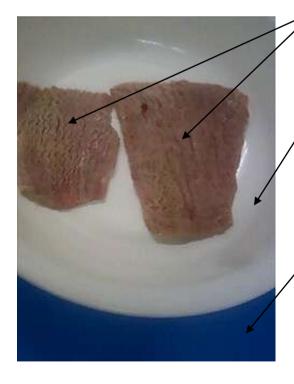

## 2 — ①An examination of barium Viscosity

A drug prepares for two kinds of barium (HD200vw%) of compounding stable enough after compounding and a drug doing a drug just before use of the maker recommendation for dozens of hours and I use an adhesion examination to the finger and the stomach of the Neothunnus macropterus and perform an adhesion examination and radiography data analysis

Compounding pie water cold water addition 200VW compounding 120 hours later 50VW (Yellow label H)

Neothunnus macropterus stomach specimen

A saucer (A plastic washbowl)

/X-rays transmission resistance (X-rays hazmat suit)

A finger adhesion naked eye evaluation examination

I recognize a coating spot to note) both barium attendant, and the blue label is lacking in churning, and the yellow label suggests it with separation