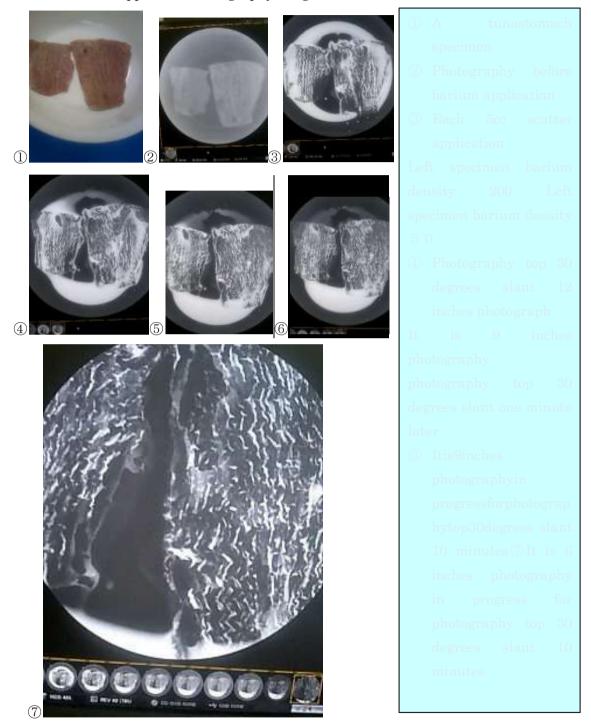

Three times of adhesion examinations to the finger performed a naked eye judgment of the application

I take each radiography at a photography top horizontal position, 30 degrees slant position, and the tuna stomach application examination of the analyzes evaluation with the image data

2 — ③use device 1G pixel CCD auto iris 12, 9, 6 inches field of vision X-rays television device performance evaluation

I measure the space resolving power of the device and I investigate analog evaluation AD conversion comment on current events value DD conversion pacs transmission of a message compressibility and analyze a fall of a picture. I performed the transparent image (analog) evaluation of the tuna gastric mucosa this time and evaluated the first photography DD conversion image evaluation and a compression image after the pacs transmission of a message

## A tuna stomach application radiography image evaluation examination

The adhesion is good, and note) Rightbarium has good falling out. Adhesion was good and barium 50 of the note) right was seen by uniform application