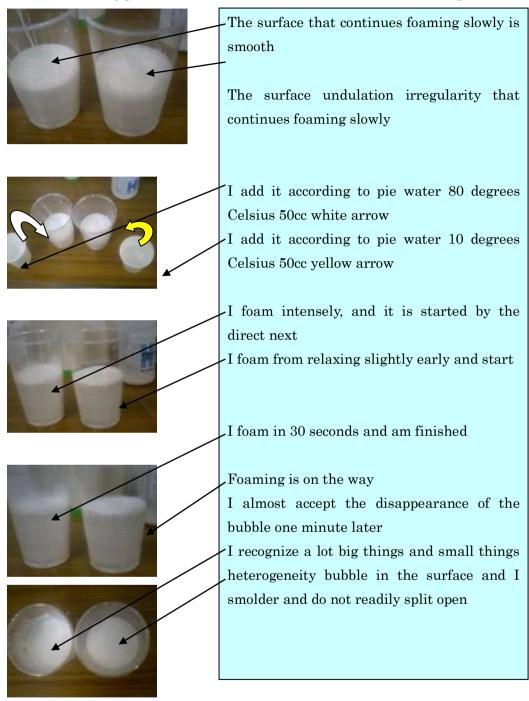

I foam intensely in several seconds and start

I slightly accept foaming

√ slightly accept foaming

I foam more intensely 15 seconds later

The foaming is slow and the bubble is uniform finely

The foaming is slow and, as for the bubble, big things and small things are heterogeneous

I foam, and it is completely finished in 30 seconds

The surface that continues foaming slowly is smooth

The surface undulation irregularity that continues foaming slowly