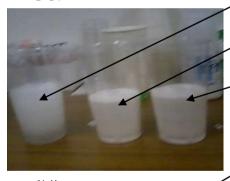

## A tuna stomach application radiography image evaluation examination

The adhesion is good, and note) Rightbarium has good falling out. Adhesion was good and barium 50 of the note) right was seen by uniform application